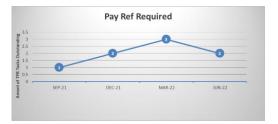

Annex 2 – Outstanding Queries by Type (there may be multiple queries per member)

|                                          | Mar           | Mar-22 |               | Jun-22 |            |  |
|------------------------------------------|---------------|--------|---------------|--------|------------|--|
|                                          | TPR<br>Errors | %      | TPR<br>Errors | %      | *Trend     |  |
| Age 75 Exceeded Lgps Eligibility Issue   | 72            | 1.12%  | 80            | 1.23%  | + 8        |  |
| Care Pay For 2014-2015 Required          | 5             | 0.08%  | 4             | 0.06%  | - 1        |  |
| Care Pay For 2015-2016 Required          | 4             | 0.06%  | 2             | 0.03%  | - 2        |  |
| Care Pay For 2016-2017 Required          | 6             | 0.09%  | 4             | 0.06%  | - <b>2</b> |  |
| Care Pay For 2017-2018 Required          | 24            | 0.37%  | 24            | 0.37%  | 0          |  |
| Care Pay For 2018-2019 Required          | 9             | 0.14%  | 9             | 0.14%  | 0          |  |
| Care Pay For 2019-2020 Required          | 7             | 0.11%  | 8             | 0.12%  | + 1        |  |
| Care Pay For 2020-2021 Required          | 12            | 0.19%  | 16            | 0.25%  | + 4        |  |
| CARE pay for 2021-2022 required          | 0             | 0.00%  | 13            | 0.20%  | + 13       |  |
| Missing data on leaver form - Escalation | 0             | 0.00%  | 0             | 0.00%  | + 0        |  |
| Casual Hours Data Required               | 0             | 0.00%  | 1             | 0.02%  | + 1        |  |
| Correct Address Required                 | 5300          | 82.08% | 5305          | 81.43% | + 5        |  |
| Correct Forenames Required               | 9             | 0.14%  | 9             | 0.14%  | 0          |  |
| Correct Gender Required                  | 1             | 0.02%  | 0             | 0.00%  | - 1        |  |
| Correct Hours Format Required            | 2             | 0.03%  | 1             | 0.02%  | - 1        |  |
| Correct Nino Required                    | 204           | 3.16%  | 212           | 3.25%  | + 8        |  |
| Correct Title Required le Miss Or Mr     | 8             | 0.12%  | 5             | 0.08%  | - 3        |  |
| Data Required From A Previous Employer   | 25            | 0.39%  | 36            | 0.55%  | + 11       |  |
| Date Joined Fund Required                | 1             | 0.02%  | 1             | 0.02%  | 0          |  |
| Historic Refund Case                     | 487           | 7.54%  | 485           | 7.44%  | - 2        |  |
| Leaver Form Required                     | 278           | 4.31%  | 298           | 4.57%  | + 20       |  |
| Pay Ref Required                         | 3             | 0.05%  | 2             | 0.03%  | - 1        |  |
| Grand total                              | 6457          | 100%   | 6515          | 100%   |            |  |

## **TPR Error Numbers by Error Type**