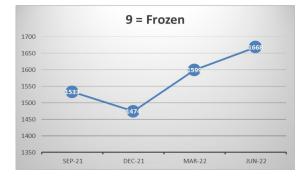

Annex 1 - TPR Errors by Member Numbers

|            | Mar-22            |               |          |               | Jun-22            |               |          |               |        |
|------------|-------------------|---------------|----------|---------------|-------------------|---------------|----------|---------------|--------|
|            | Member<br>Records | TPR<br>Errors | % Errors | Data<br>Score | Member<br>Records | TPR<br>Errors | % Errors | Data<br>Score | *Trend |
| ACTIVE     | 39537             | 215           | 0.54%    | 99.46         | 39516             | 171           | 0.43%    | 99.57         | - 44   |
| UNDECIDED  | 5271              | 390           | 7.40%    | 92.60         | 5783              | 422           | 7.30%    | 92.70         | + 32   |
| DEFERRED   | 43152             | 3730          | 8.64%    | 91.36         | 43475             | 3707          | 8.53%    | 91.47         | - 23   |
| PENSIONERS | 34691             | 289           | 0.83%    | 99.17         | 35097             | 298           | 0.85%    | 99.15         | + 9    |
| DEPENDANTS | 5235              | 151           | 2.88%    | 97.12         | 5303              | 159           | 3.00%    | 97.00         | + 8    |
| FROZEN     | 4704              | 1599          | 33.99%   | 66.01         | 5066              | 1668          | 32.93%   | 67.07         | + 69   |
| TOTALS     | 132590            | 6374          | 4.81%    | 95.19         | 134240            | 6425          | 4.79%    | 95.21         | + 51   |

## **TPR Error Numbers by Status**