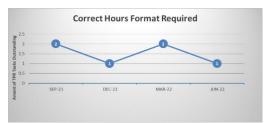

Annex 2 – Outstanding Queries by Type (there may be multiple queries per member)

|                                          | Mar           | Mar-22 |               | Jun-22 |            |  |
|------------------------------------------|---------------|--------|---------------|--------|------------|--|
|                                          | TPR<br>Errors | %      | TPR<br>Errors | %      | *Trend     |  |
| Age 75 Exceeded Lgps Eligibility Issue   | 72            | 1.12%  | 80            | 1.23%  | + 8        |  |
| Care Pay For 2014-2015 Required          | 5             | 0.08%  | 4             | 0.06%  | - 1        |  |
| Care Pay For 2015-2016 Required          | 4             | 0.06%  | 2             | 0.03%  | - 2        |  |
| Care Pay For 2016-2017 Required          | 6             | 0.09%  | 4             | 0.06%  | - <b>2</b> |  |
| Care Pay For 2017-2018 Required          | 24            | 0.37%  | 24            | 0.37%  | 0          |  |
| Care Pay For 2018-2019 Required          | 9             | 0.14%  | 9             | 0.14%  | 0          |  |
| Care Pay For 2019-2020 Required          | 7             | 0.11%  | 8             | 0.12%  | + 1        |  |
| Care Pay For 2020-2021 Required          | 12            | 0.19%  | 16            | 0.25%  | + 4        |  |
| CARE pay for 2021-2022 required          | 0             | 0.00%  | 13            | 0.20%  | + 13       |  |
| Missing data on leaver form - Escalation | 0             | 0.00%  | 0             | 0.00%  | + 0        |  |
| Casual Hours Data Required               | 0             | 0.00%  | 1             | 0.02%  | + 1        |  |
| Correct Address Required                 | 5300          | 82.08% | 5305          | 81.43% | + 5        |  |
| Correct Forenames Required               | 9             | 0.14%  | 9             | 0.14%  | 0          |  |
| Correct Gender Required                  | 1             | 0.02%  | 0             | 0.00%  | - 1        |  |
| Correct Hours Format Required            | 2             | 0.03%  | 1             | 0.02%  | - 1        |  |
| Correct Nino Required                    | 204           | 3.16%  | 212           | 3.25%  | + 8        |  |
| Correct Title Required le Miss Or Mr     | 8             | 0.12%  | 5             | 0.08%  | - 3        |  |
| Data Required From A Previous Employer   | 25            | 0.39%  | 36            | 0.55%  | + 11       |  |
| Date Joined Fund Required                | 1             | 0.02%  | 1             | 0.02%  | 0          |  |
| Historic Refund Case                     | 487           | 7.54%  | 485           | 7.44%  | - 2        |  |
| Leaver Form Required                     | 278           | 4.31%  | 298           | 4.57%  | + 20       |  |
| Pay Ref Required                         | 3             | 0.05%  | 2             | 0.03%  | - 1        |  |
| Grand total                              | 6457          | 100%   | 6515          | 100%   |            |  |

<sup>\*</sup>Trend is influenced by number of errors

## **TPR Error Numbers by Error Type**