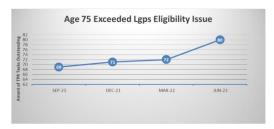

Annex 2 – Outstanding Queries by Type (there may be multiple queries per member)

|                                          | Mar           | Mar-22 |               | Jun-22 |            |  |
|------------------------------------------|---------------|--------|---------------|--------|------------|--|
|                                          | TPR<br>Errors | %      | TPR<br>Errors | %      | *Trend     |  |
| Age 75 Exceeded Lgps Eligibility Issue   | 72            | 1.12%  | 80            | 1.23%  | + 8        |  |
| Care Pay For 2014-2015 Required          | 5             | 0.08%  | 4             | 0.06%  | - 1        |  |
| Care Pay For 2015-2016 Required          | 4             | 0.06%  | 2             | 0.03%  | - 2        |  |
| Care Pay For 2016-2017 Required          | 6             | 0.09%  | 4             | 0.06%  | - <b>2</b> |  |
| Care Pay For 2017-2018 Required          | 24            | 0.37%  | 24            | 0.37%  | 0          |  |
| Care Pay For 2018-2019 Required          | 9             | 0.14%  | 9             | 0.14%  | 0          |  |
| Care Pay For 2019-2020 Required          | 7             | 0.11%  | 8             | 0.12%  | + 1        |  |
| Care Pay For 2020-2021 Required          | 12            | 0.19%  | 16            | 0.25%  | + 4        |  |
| CARE pay for 2021-2022 required          | 0             | 0.00%  | 13            | 0.20%  | + 13       |  |
| Missing data on leaver form - Escalation | 0             | 0.00%  | 0             | 0.00%  | + 0        |  |
| Casual Hours Data Required               | 0             | 0.00%  | 1             | 0.02%  | + 1        |  |
| Correct Address Required                 | 5300          | 82.08% | 5305          | 81.43% | + 5        |  |
| Correct Forenames Required               | 9             | 0.14%  | 9             | 0.14%  | 0          |  |
| Correct Gender Required                  | 1             | 0.02%  | 0             | 0.00%  | - 1        |  |
| Correct Hours Format Required            | 2             | 0.03%  | 1             | 0.02%  | - 1        |  |
| Correct Nino Required                    | 204           | 3.16%  | 212           | 3.25%  | + 8        |  |
| Correct Title Required le Miss Or Mr     | 8             | 0.12%  | 5             | 0.08%  | - 3        |  |
| Data Required From A Previous Employer   | 25            | 0.39%  | 36            | 0.55%  | + 11       |  |
| Date Joined Fund Required                | 1             | 0.02%  | 1             | 0.02%  | 0          |  |
| Historic Refund Case                     | 487           | 7.54%  | 485           | 7.44%  | - 2        |  |
| Leaver Form Required                     | 278           | 4.31%  | 298           | 4.57%  | + 20       |  |
| Pay Ref Required                         | 3             | 0.05%  | 2             | 0.03%  | - 1        |  |
| Grand total                              | 6457          | 100%   | 6515          | 100%   |            |  |

<sup>\*</sup>Trend is influenced by number of errors

## **TPR Error Numbers by Error Type**