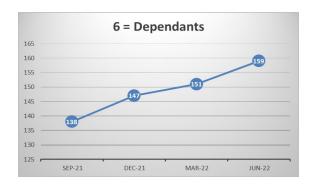

Annex 1 - TPR Errors by Member Numbers

|            | Mar-22            |               |          |               | Jun-22            |               |          |               |        |
|------------|-------------------|---------------|----------|---------------|-------------------|---------------|----------|---------------|--------|
|            | Member<br>Records | TPR<br>Errors | % Errors | Data<br>Score | Member<br>Records | TPR<br>Errors | % Errors | Data<br>Score | *Trend |
| ACTIVE     | 39537             | 215           | 0.54%    | 99.46         | 39516             | 171           | 0.43%    | 99.57         | - 44   |
| UNDECIDED  | 5271              | 390           | 7.40%    | 92.60         | 5783              | 422           | 7.30%    | 92.70         | + 32   |
| DEFERRED   | 43152             | 3730          | 8.64%    | 91.36         | 43475             | 3707          | 8.53%    | 91.47         | - 23   |
| PENSIONERS | 34691             | 289           | 0.83%    | 99.17         | 35097             | 298           | 0.85%    | 99.15         | + 9    |
| DEPENDANTS | 5235              | 151           | 2.88%    | 97.12         | 5303              | 159           | 3.00%    | 97.00         | + 8    |
| FROZEN     | 4704              | 1599          | 33.99%   | 66.01         | 5066              | 1668          | 32.93%   | 67.07         | + 69   |
| TOTALS     | 132590            | 6374          | 4.81%    | 95.19         | 134240            | 6425          | 4.79%    | 95.21         | + 51   |

## **TPR Error Numbers by Status**