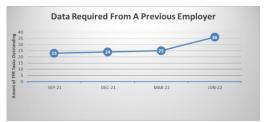

Annex 2 – Outstanding Queries by Type (there may be multiple queries per member)

|                                          | Mar           | Mar-22 |               | Jun-22 |            |  |
|------------------------------------------|---------------|--------|---------------|--------|------------|--|
|                                          | TPR<br>Errors | %      | TPR<br>Errors | %      | *Trend     |  |
| Age 75 Exceeded Lgps Eligibility Issue   | 72            | 1.12%  | 80            | 1.23%  | + 8        |  |
| Care Pay For 2014-2015 Required          | 5             | 0.08%  | 4             | 0.06%  | - 1        |  |
| Care Pay For 2015-2016 Required          | 4             | 0.06%  | 2             | 0.03%  | - 2        |  |
| Care Pay For 2016-2017 Required          | 6             | 0.09%  | 4             | 0.06%  | - <b>2</b> |  |
| Care Pay For 2017-2018 Required          | 24            | 0.37%  | 24            | 0.37%  | 0          |  |
| Care Pay For 2018-2019 Required          | 9             | 0.14%  | 9             | 0.14%  | 0          |  |
| Care Pay For 2019-2020 Required          | 7             | 0.11%  | 8             | 0.12%  | + 1        |  |
| Care Pay For 2020-2021 Required          | 12            | 0.19%  | 16            | 0.25%  | + 4        |  |
| CARE pay for 2021-2022 required          | 0             | 0.00%  | 13            | 0.20%  | + 13       |  |
| Missing data on leaver form - Escalation | 0             | 0.00%  | 0             | 0.00%  | + 0        |  |
| Casual Hours Data Required               | 0             | 0.00%  | 1             | 0.02%  | + 1        |  |
| Correct Address Required                 | 5300          | 82.08% | 5305          | 81.43% | + 5        |  |
| Correct Forenames Required               | 9             | 0.14%  | 9             | 0.14%  | 0          |  |
| Correct Gender Required                  | 1             | 0.02%  | 0             | 0.00%  | - 1        |  |
| Correct Hours Format Required            | 2             | 0.03%  | 1             | 0.02%  | - 1        |  |
| Correct Nino Required                    | 204           | 3.16%  | 212           | 3.25%  | + 8        |  |
| Correct Title Required le Miss Or Mr     | 8             | 0.12%  | 5             | 0.08%  | - 3        |  |
| Data Required From A Previous Employer   | 25            | 0.39%  | 36            | 0.55%  | + 11       |  |
| Date Joined Fund Required                | 1             | 0.02%  | 1             | 0.02%  | 0          |  |
| Historic Refund Case                     | 487           | 7.54%  | 485           | 7.44%  | - 2        |  |
| Leaver Form Required                     | 278           | 4.31%  | 298           | 4.57%  | + 20       |  |
| Pay Ref Required                         | 3             | 0.05%  | 2             | 0.03%  | - 1        |  |
| Grand total                              | 6457          | 100%   | 6515          | 100%   |            |  |