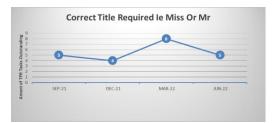

Annex 2 – Outstanding Queries by Type (there may be multiple queries per member)

|                                          | Mar           | Mar-22 |               | Jun-22 |            |  |
|------------------------------------------|---------------|--------|---------------|--------|------------|--|
|                                          | TPR<br>Errors | %      | TPR<br>Errors | %      | *Trend     |  |
| Age 75 Exceeded Lgps Eligibility Issue   | 72            | 1.12%  | 80            | 1.23%  | + 8        |  |
| Care Pay For 2014-2015 Required          | 5             | 0.08%  | 4             | 0.06%  | - 1        |  |
| Care Pay For 2015-2016 Required          | 4             | 0.06%  | 2             | 0.03%  | - 2        |  |
| Care Pay For 2016-2017 Required          | 6             | 0.09%  | 4             | 0.06%  | - <b>2</b> |  |
| Care Pay For 2017-2018 Required          | 24            | 0.37%  | 24            | 0.37%  | 0          |  |
| Care Pay For 2018-2019 Required          | 9             | 0.14%  | 9             | 0.14%  | 0          |  |
| Care Pay For 2019-2020 Required          | 7             | 0.11%  | 8             | 0.12%  | + 1        |  |
| Care Pay For 2020-2021 Required          | 12            | 0.19%  | 16            | 0.25%  | + 4        |  |
| CARE pay for 2021-2022 required          | 0             | 0.00%  | 13            | 0.20%  | + 13       |  |
| Missing data on leaver form - Escalation | 0             | 0.00%  | 0             | 0.00%  | + 0        |  |
| Casual Hours Data Required               | 0             | 0.00%  | 1             | 0.02%  | + 1        |  |
| Correct Address Required                 | 5300          | 82.08% | 5305          | 81.43% | + 5        |  |
| Correct Forenames Required               | 9             | 0.14%  | 9             | 0.14%  | 0          |  |
| Correct Gender Required                  | 1             | 0.02%  | 0             | 0.00%  | - 1        |  |
| Correct Hours Format Required            | 2             | 0.03%  | 1             | 0.02%  | - 1        |  |
| Correct Nino Required                    | 204           | 3.16%  | 212           | 3.25%  | + 8        |  |
| Correct Title Required le Miss Or Mr     | 8             | 0.12%  | 5             | 0.08%  | - 3        |  |
| Data Required From A Previous Employer   | 25            | 0.39%  | 36            | 0.55%  | + 11       |  |
| Date Joined Fund Required                | 1             | 0.02%  | 1             | 0.02%  | 0          |  |
| Historic Refund Case                     | 487           | 7.54%  | 485           | 7.44%  | - 2        |  |
| Leaver Form Required                     | 278           | 4.31%  | 298           | 4.57%  | + 20       |  |
| Pay Ref Required                         | 3             | 0.05%  | 2             | 0.03%  | - 1        |  |
| Grand total                              | 6457          | 100%   | 6515          | 100%   |            |  |