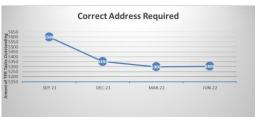

Annex 2 – Outstanding Queries by Type (there may be multiple queries per member)

|                                          | Mar           | Mar-22 |               | Jun-22 |            |  |
|------------------------------------------|---------------|--------|---------------|--------|------------|--|
|                                          | TPR<br>Errors | %      | TPR<br>Errors | %      | *Trend     |  |
| Age 75 Exceeded Lgps Eligibility Issue   | 72            | 1.12%  | 80            | 1.23%  | + 8        |  |
| Care Pay For 2014-2015 Required          | 5             | 0.08%  | 4             | 0.06%  | - 1        |  |
| Care Pay For 2015-2016 Required          | 4             | 0.06%  | 2             | 0.03%  | - 2        |  |
| Care Pay For 2016-2017 Required          | 6             | 0.09%  | 4             | 0.06%  | - <b>2</b> |  |
| Care Pay For 2017-2018 Required          | 24            | 0.37%  | 24            | 0.37%  | 0          |  |
| Care Pay For 2018-2019 Required          | 9             | 0.14%  | 9             | 0.14%  | 0          |  |
| Care Pay For 2019-2020 Required          | 7             | 0.11%  | 8             | 0.12%  | + 1        |  |
| Care Pay For 2020-2021 Required          | 12            | 0.19%  | 16            | 0.25%  | + 4        |  |
| CARE pay for 2021-2022 required          | 0             | 0.00%  | 13            | 0.20%  | + 13       |  |
| Missing data on leaver form - Escalation | 0             | 0.00%  | 0             | 0.00%  | + 0        |  |
| Casual Hours Data Required               | 0             | 0.00%  | 1             | 0.02%  | + 1        |  |
| Correct Address Required                 | 5300          | 82.08% | 5305          | 81.43% | + 5        |  |
| Correct Forenames Required               | 9             | 0.14%  | 9             | 0.14%  | 0          |  |
| Correct Gender Required                  | 1             | 0.02%  | 0             | 0.00%  | - 1        |  |
| Correct Hours Format Required            | 2             | 0.03%  | 1             | 0.02%  | - 1        |  |
| Correct Nino Required                    | 204           | 3.16%  | 212           | 3.25%  | + 8        |  |
| Correct Title Required le Miss Or Mr     | 8             | 0.12%  | 5             | 0.08%  | - 3        |  |
| Data Required From A Previous Employer   | 25            | 0.39%  | 36            | 0.55%  | + 11       |  |
| Date Joined Fund Required                | 1             | 0.02%  | 1             | 0.02%  | 0          |  |
| Historic Refund Case                     | 487           | 7.54%  | 485           | 7.44%  | - 2        |  |
| Leaver Form Required                     | 278           | 4.31%  | 298           | 4.57%  | + 20       |  |
| Pay Ref Required                         | 3             | 0.05%  | 2             | 0.03%  | - 1        |  |
| Grand total                              | 6457          | 100%   | 6515          | 100%   |            |  |