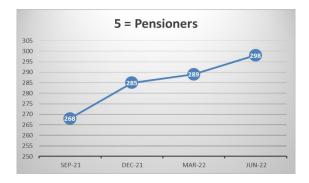

Annex 1 - TPR Errors by Member Numbers

|            | Mar-22            |               |          |               | Jun-22            |               |          |               |        |
|------------|-------------------|---------------|----------|---------------|-------------------|---------------|----------|---------------|--------|
|            | Member<br>Records | TPR<br>Errors | % Errors | Data<br>Score | Member<br>Records | TPR<br>Errors | % Errors | Data<br>Score | *Trend |
| ACTIVE     | 39537             | 215           | 0.54%    | 99.46         | 39516             | 171           | 0.43%    | 99.57         | - 44   |
| UNDECIDED  | 5271              | 390           | 7.40%    | 92.60         | 5783              | 422           | 7.30%    | 92.70         | + 32   |
| DEFERRED   | 43152             | 3730          | 8.64%    | 91.36         | 43475             | 3707          | 8.53%    | 91.47         | - 23   |
| PENSIONERS | 34691             | 289           | 0.83%    | 99.17         | 35097             | 298           | 0.85%    | 99.15         | + 9    |
| DEPENDANTS | 5235              | 151           | 2.88%    | 97.12         | 5303              | 159           | 3.00%    | 97.00         | + 8    |
| FROZEN     | 4704              | 1599          | 33.99%   | 66.01         | 5066              | 1668          | 32.93%   | 67.07         | + 69   |
| TOTALS     | 132590            | 6374          | 4.81%    | 95.19         | 134240            | 6425          | 4.79%    | 95.21         | + 51   |

## **TPR Error Numbers by Status**