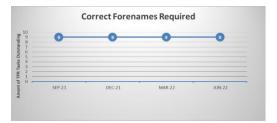

Annex 2 – Outstanding Queries by Type (there may be multiple queries per member)

|                                          | Mar           | Mar-22 |               | Jun-22 |            |  |
|------------------------------------------|---------------|--------|---------------|--------|------------|--|
|                                          | TPR<br>Errors | %      | TPR<br>Errors | %      | *Trend     |  |
| Age 75 Exceeded Lgps Eligibility Issue   | 72            | 1.12%  | 80            | 1.23%  | + 8        |  |
| Care Pay For 2014-2015 Required          | 5             | 0.08%  | 4             | 0.06%  | - 1        |  |
| Care Pay For 2015-2016 Required          | 4             | 0.06%  | 2             | 0.03%  | - 2        |  |
| Care Pay For 2016-2017 Required          | 6             | 0.09%  | 4             | 0.06%  | - <b>2</b> |  |
| Care Pay For 2017-2018 Required          | 24            | 0.37%  | 24            | 0.37%  | 0          |  |
| Care Pay For 2018-2019 Required          | 9             | 0.14%  | 9             | 0.14%  | 0          |  |
| Care Pay For 2019-2020 Required          | 7             | 0.11%  | 8             | 0.12%  | + 1        |  |
| Care Pay For 2020-2021 Required          | 12            | 0.19%  | 16            | 0.25%  | + 4        |  |
| CARE pay for 2021-2022 required          | 0             | 0.00%  | 13            | 0.20%  | + 13       |  |
| Missing data on leaver form - Escalation | 0             | 0.00%  | 0             | 0.00%  | + 0        |  |
| Casual Hours Data Required               | 0             | 0.00%  | 1             | 0.02%  | + 1        |  |
| Correct Address Required                 | 5300          | 82.08% | 5305          | 81.43% | + 5        |  |
| Correct Forenames Required               | 9             | 0.14%  | 9             | 0.14%  | 0          |  |
| Correct Gender Required                  | 1             | 0.02%  | 0             | 0.00%  | - 1        |  |
| Correct Hours Format Required            | 2             | 0.03%  | 1             | 0.02%  | - 1        |  |
| Correct Nino Required                    | 204           | 3.16%  | 212           | 3.25%  | + 8        |  |
| Correct Title Required le Miss Or Mr     | 8             | 0.12%  | 5             | 0.08%  | - 3        |  |
| Data Required From A Previous Employer   | 25            | 0.39%  | 36            | 0.55%  | + 11       |  |
| Date Joined Fund Required                | 1             | 0.02%  | 1             | 0.02%  | 0          |  |
| Historic Refund Case                     | 487           | 7.54%  | 485           | 7.44%  | - 2        |  |
| Leaver Form Required                     | 278           | 4.31%  | 298           | 4.57%  | + 20       |  |
| Pay Ref Required                         | 3             | 0.05%  | 2             | 0.03%  | - 1        |  |
| Grand total                              | 6457          | 100%   | 6515          | 100%   |            |  |

<sup>\*</sup>Trend is influenced by number of errors

## **TPR Error Numbers by Error Type**