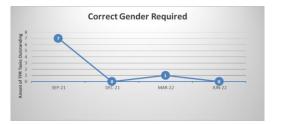

Annex 2 – Outstanding Queries by Type (there may be multiple queries per member)

|                                          | Mar           | Mar-22 |               | Jun-22 |            |  |
|------------------------------------------|---------------|--------|---------------|--------|------------|--|
|                                          | TPR<br>Errors | %      | TPR<br>Errors | %      | *Trend     |  |
| Age 75 Exceeded Lgps Eligibility Issue   | 72            | 1.12%  | 80            | 1.23%  | + 8        |  |
| Care Pay For 2014-2015 Required          | 5             | 0.08%  | 4             | 0.06%  | - 1        |  |
| Care Pay For 2015-2016 Required          | 4             | 0.06%  | 2             | 0.03%  | - 2        |  |
| Care Pay For 2016-2017 Required          | 6             | 0.09%  | 4             | 0.06%  | - <b>2</b> |  |
| Care Pay For 2017-2018 Required          | 24            | 0.37%  | 24            | 0.37%  | 0          |  |
| Care Pay For 2018-2019 Required          | 9             | 0.14%  | 9             | 0.14%  | 0          |  |
| Care Pay For 2019-2020 Required          | 7             | 0.11%  | 8             | 0.12%  | + 1        |  |
| Care Pay For 2020-2021 Required          | 12            | 0.19%  | 16            | 0.25%  | + 4        |  |
| CARE pay for 2021-2022 required          | 0             | 0.00%  | 13            | 0.20%  | + 13       |  |
| Missing data on leaver form - Escalation | 0             | 0.00%  | 0             | 0.00%  | + 0        |  |
| Casual Hours Data Required               | 0             | 0.00%  | 1             | 0.02%  | + 1        |  |
| Correct Address Required                 | 5300          | 82.08% | 5305          | 81.43% | + 5        |  |
| Correct Forenames Required               | 9             | 0.14%  | 9             | 0.14%  | 0          |  |
| Correct Gender Required                  | 1             | 0.02%  | 0             | 0.00%  | - 1        |  |
| Correct Hours Format Required            | 2             | 0.03%  | 1             | 0.02%  | - 1        |  |
| Correct Nino Required                    | 204           | 3.16%  | 212           | 3.25%  | + 8        |  |
| Correct Title Required le Miss Or Mr     | 8             | 0.12%  | 5             | 0.08%  | - 3        |  |
| Data Required From A Previous Employer   | 25            | 0.39%  | 36            | 0.55%  | + 11       |  |
| Date Joined Fund Required                | 1             | 0.02%  | 1             | 0.02%  | 0          |  |
| Historic Refund Case                     | 487           | 7.54%  | 485           | 7.44%  | - 2        |  |
| Leaver Form Required                     | 278           | 4.31%  | 298           | 4.57%  | + 20       |  |
| Pay Ref Required                         | 3             | 0.05%  | 2             | 0.03%  | - 1        |  |
| Grand total                              | 6457          | 100%   | 6515          | 100%   |            |  |