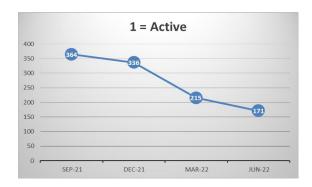

Annex 1 - TPR Errors by Member Numbers

|            | Mar-22            |               |          |               | Jun-22            |               |          |               |        |
|------------|-------------------|---------------|----------|---------------|-------------------|---------------|----------|---------------|--------|
|            | Member<br>Records | TPR<br>Errors | % Errors | Data<br>Score | Member<br>Records | TPR<br>Errors | % Errors | Data<br>Score | *Trend |
| ACTIVE     | 39537             | 215           | 0.54%    | 99.46         | 39516             | 171           | 0.43%    | 99.57         | - 44   |
| UNDECIDED  | 5271              | 390           | 7.40%    | 92.60         | 5783              | 422           | 7.30%    | 92.70         | + 32   |
| DEFERRED   | 43152             | 3730          | 8.64%    | 91.36         | 43475             | 3707          | 8.53%    | 91.47         | - 23   |
| PENSIONERS | 34691             | 289           | 0.83%    | 99.17         | 35097             | 298           | 0.85%    | 99.15         | + 9    |
| DEPENDANTS | 5235              | 151           | 2.88%    | 97.12         | 5303              | 159           | 3.00%    | 97.00         | + 8    |
| FROZEN     | 4704              | 1599          | 33.99%   | 66.01         | 5066              | 1668          | 32.93%   | 67.07         | + 69   |
| TOTALS     | 132590            | 6374          | 4.81%    | 95.19         | 134240            | 6425          | 4.79%    | 95.21         | + 51   |

## **TPR Error Numbers by Status**