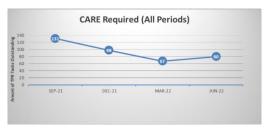

Annex 2 – Outstanding Queries by Type (there may be multiple queries per member)

|                                          | Mar           | Mar-22 |               | Jun-22 |            |  |
|------------------------------------------|---------------|--------|---------------|--------|------------|--|
|                                          | TPR<br>Errors | %      | TPR<br>Errors | %      | *Trend     |  |
| Age 75 Exceeded Lgps Eligibility Issue   | 72            | 1.12%  | 80            | 1.23%  | + 8        |  |
| Care Pay For 2014-2015 Required          | 5             | 0.08%  | 4             | 0.06%  | - 1        |  |
| Care Pay For 2015-2016 Required          | 4             | 0.06%  | 2             | 0.03%  | - 2        |  |
| Care Pay For 2016-2017 Required          | 6             | 0.09%  | 4             | 0.06%  | - <b>2</b> |  |
| Care Pay For 2017-2018 Required          | 24            | 0.37%  | 24            | 0.37%  | 0          |  |
| Care Pay For 2018-2019 Required          | 9             | 0.14%  | 9             | 0.14%  | 0          |  |
| Care Pay For 2019-2020 Required          | 7             | 0.11%  | 8             | 0.12%  | + 1        |  |
| Care Pay For 2020-2021 Required          | 12            | 0.19%  | 16            | 0.25%  | + 4        |  |
| CARE pay for 2021-2022 required          | 0             | 0.00%  | 13            | 0.20%  | + 13       |  |
| Missing data on leaver form - Escalation | 0             | 0.00%  | 0             | 0.00%  | + 0        |  |
| Casual Hours Data Required               | 0             | 0.00%  | 1             | 0.02%  | + 1        |  |
| Correct Address Required                 | 5300          | 82.08% | 5305          | 81.43% | + 5        |  |
| Correct Forenames Required               | 9             | 0.14%  | 9             | 0.14%  | 0          |  |
| Correct Gender Required                  | 1             | 0.02%  | 0             | 0.00%  | - 1        |  |
| Correct Hours Format Required            | 2             | 0.03%  | 1             | 0.02%  | - 1        |  |
| Correct Nino Required                    | 204           | 3.16%  | 212           | 3.25%  | + 8        |  |
| Correct Title Required le Miss Or Mr     | 8             | 0.12%  | 5             | 0.08%  | - 3        |  |
| Data Required From A Previous Employer   | 25            | 0.39%  | 36            | 0.55%  | + 11       |  |
| Date Joined Fund Required                | 1             | 0.02%  | 1             | 0.02%  | 0          |  |
| Historic Refund Case                     | 487           | 7.54%  | 485           | 7.44%  | - 2        |  |
| Leaver Form Required                     | 278           | 4.31%  | 298           | 4.57%  | + 20       |  |
| Pay Ref Required                         | 3             | 0.05%  | 2             | 0.03%  | - 1        |  |
| Grand total                              | 6457          | 100%   | 6515          | 100%   |            |  |