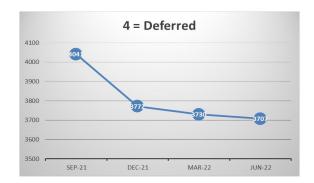

Annex 1 - TPR Errors by Member Numbers

|            | Mar-22            |               |          |               | Jun-22            |               |          |               |        |
|------------|-------------------|---------------|----------|---------------|-------------------|---------------|----------|---------------|--------|
|            | Member<br>Records | TPR<br>Errors | % Errors | Data<br>Score | Member<br>Records | TPR<br>Errors | % Errors | Data<br>Score | *Trend |
| ACTIVE     | 39537             | 215           | 0.54%    | 99.46         | 39516             | 171           | 0.43%    | 99.57         | - 44   |
| UNDECIDED  | 5271              | 390           | 7.40%    | 92.60         | 5783              | 422           | 7.30%    | 92.70         | + 32   |
| DEFERRED   | 43152             | 3730          | 8.64%    | 91.36         | 43475             | 3707          | 8.53%    | 91.47         | - 23   |
| PENSIONERS | 34691             | 289           | 0.83%    | 99.17         | 35097             | 298           | 0.85%    | 99.15         | + 9    |
| DEPENDANTS | 5235              | 151           | 2.88%    | 97.12         | 5303              | 159           | 3.00%    | 97.00         | + 8    |
| FROZEN     | 4704              | 1599          | 33.99%   | 66.01         | 5066              | 1668          | 32.93%   | 67.07         | + 69   |
| TOTALS     | 132590            | 6374          | 4.81%    | 95.19         | 134240            | 6425          | 4.79%    | 95.21         | + 51   |

## **TPR Error Numbers by Status**