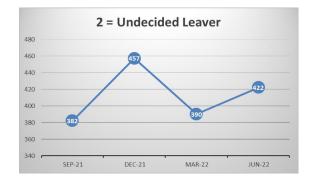

Annex 1 - TPR Errors by Member Numbers

|            | Mar-22            |               |          |               | Jun-22            |               |          |               |        |
|------------|-------------------|---------------|----------|---------------|-------------------|---------------|----------|---------------|--------|
|            | Member<br>Records | TPR<br>Errors | % Errors | Data<br>Score | Member<br>Records | TPR<br>Errors | % Errors | Data<br>Score | *Trend |
| ACTIVE     | 39537             | 215           | 0.54%    | 99.46         | 39516             | 171           | 0.43%    | 99.57         | - 44   |
| UNDECIDED  | 5271              | 390           | 7.40%    | 92.60         | 5783              | 422           | 7.30%    | 92.70         | + 32   |
| DEFERRED   | 43152             | 3730          | 8.64%    | 91.36         | 43475             | 3707          | 8.53%    | 91.47         | - 23   |
| PENSIONERS | 34691             | 289           | 0.83%    | 99.17         | 35097             | 298           | 0.85%    | 99.15         | + 9    |
| DEPENDANTS | 5235              | 151           | 2.88%    | 97.12         | 5303              | 159           | 3.00%    | 97.00         | + 8    |
| FROZEN     | 4704              | 1599          | 33.99%   | 66.01         | 5066              | 1668          | 32.93%   | 67.07         | + 69   |
| TOTALS     | 132590            | 6374          | 4.81%    | 95.19         | 134240            | 6425          | 4.79%    | 95.21         | + 51   |

## **TPR Error Numbers by Status**