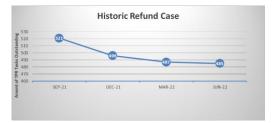

Annex 2 – Outstanding Queries by Type (there may be multiple queries per member)

|                                          | Mar           | Mar-22 |               | Jun-22 |            |  |
|------------------------------------------|---------------|--------|---------------|--------|------------|--|
|                                          | TPR<br>Errors | %      | TPR<br>Errors | %      | *Trend     |  |
| Age 75 Exceeded Lgps Eligibility Issue   | 72            | 1.12%  | 80            | 1.23%  | + 8        |  |
| Care Pay For 2014-2015 Required          | 5             | 0.08%  | 4             | 0.06%  | - 1        |  |
| Care Pay For 2015-2016 Required          | 4             | 0.06%  | 2             | 0.03%  | - 2        |  |
| Care Pay For 2016-2017 Required          | 6             | 0.09%  | 4             | 0.06%  | - <b>2</b> |  |
| Care Pay For 2017-2018 Required          | 24            | 0.37%  | 24            | 0.37%  | 0          |  |
| Care Pay For 2018-2019 Required          | 9             | 0.14%  | 9             | 0.14%  | 0          |  |
| Care Pay For 2019-2020 Required          | 7             | 0.11%  | 8             | 0.12%  | + 1        |  |
| Care Pay For 2020-2021 Required          | 12            | 0.19%  | 16            | 0.25%  | + 4        |  |
| CARE pay for 2021-2022 required          | 0             | 0.00%  | 13            | 0.20%  | + 13       |  |
| Missing data on leaver form - Escalation | 0             | 0.00%  | 0             | 0.00%  | + 0        |  |
| Casual Hours Data Required               | 0             | 0.00%  | 1             | 0.02%  | + 1        |  |
| Correct Address Required                 | 5300          | 82.08% | 5305          | 81.43% | + 5        |  |
| Correct Forenames Required               | 9             | 0.14%  | 9             | 0.14%  | 0          |  |
| Correct Gender Required                  | 1             | 0.02%  | 0             | 0.00%  | - 1        |  |
| Correct Hours Format Required            | 2             | 0.03%  | 1             | 0.02%  | - 1        |  |
| Correct Nino Required                    | 204           | 3.16%  | 212           | 3.25%  | + 8        |  |
| Correct Title Required le Miss Or Mr     | 8             | 0.12%  | 5             | 0.08%  | - 3        |  |
| Data Required From A Previous Employer   | 25            | 0.39%  | 36            | 0.55%  | + 11       |  |
| Date Joined Fund Required                | 1             | 0.02%  | 1             | 0.02%  | 0          |  |
| Historic Refund Case                     | 487           | 7.54%  | 485           | 7.44%  | - 2        |  |
| Leaver Form Required                     | 278           | 4.31%  | 298           | 4.57%  | + 20       |  |
| Pay Ref Required                         | 3             | 0.05%  | 2             | 0.03%  | - 1        |  |
| Grand total                              | 6457          | 100%   | 6515          | 100%   |            |  |

## **TPR Error Numbers by Error Type**