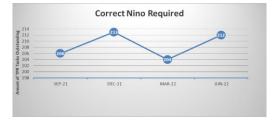

Annex 2 – Outstanding Queries by Type (there may be multiple queries per member)

|                                          | Mar           | Mar-22 |               | Jun-22 |            |  |
|------------------------------------------|---------------|--------|---------------|--------|------------|--|
|                                          | TPR<br>Errors | %      | TPR<br>Errors | %      | *Trend     |  |
| Age 75 Exceeded Lgps Eligibility Issue   | 72            | 1.12%  | 80            | 1.23%  | + 8        |  |
| Care Pay For 2014-2015 Required          | 5             | 0.08%  | 4             | 0.06%  | - 1        |  |
| Care Pay For 2015-2016 Required          | 4             | 0.06%  | 2             | 0.03%  | - 2        |  |
| Care Pay For 2016-2017 Required          | 6             | 0.09%  | 4             | 0.06%  | - <b>2</b> |  |
| Care Pay For 2017-2018 Required          | 24            | 0.37%  | 24            | 0.37%  | 0          |  |
| Care Pay For 2018-2019 Required          | 9             | 0.14%  | 9             | 0.14%  | 0          |  |
| Care Pay For 2019-2020 Required          | 7             | 0.11%  | 8             | 0.12%  | + 1        |  |
| Care Pay For 2020-2021 Required          | 12            | 0.19%  | 16            | 0.25%  | + 4        |  |
| CARE pay for 2021-2022 required          | 0             | 0.00%  | 13            | 0.20%  | + 13       |  |
| Missing data on leaver form - Escalation | 0             | 0.00%  | 0             | 0.00%  | + 0        |  |
| Casual Hours Data Required               | 0             | 0.00%  | 1             | 0.02%  | + 1        |  |
| Correct Address Required                 | 5300          | 82.08% | 5305          | 81.43% | + 5        |  |
| Correct Forenames Required               | 9             | 0.14%  | 9             | 0.14%  | 0          |  |
| Correct Gender Required                  | 1             | 0.02%  | 0             | 0.00%  | - 1        |  |
| Correct Hours Format Required            | 2             | 0.03%  | 1             | 0.02%  | - 1        |  |
| Correct Nino Required                    | 204           | 3.16%  | 212           | 3.25%  | + 8        |  |
| Correct Title Required le Miss Or Mr     | 8             | 0.12%  | 5             | 0.08%  | - 3        |  |
| Data Required From A Previous Employer   | 25            | 0.39%  | 36            | 0.55%  | + 11       |  |
| Date Joined Fund Required                | 1             | 0.02%  | 1             | 0.02%  | 0          |  |
| Historic Refund Case                     | 487           | 7.54%  | 485           | 7.44%  | - 2        |  |
| Leaver Form Required                     | 278           | 4.31%  | 298           | 4.57%  | + 20       |  |
| Pay Ref Required                         | 3             | 0.05%  | 2             | 0.03%  | - 1        |  |
| Grand total                              | 6457          | 100%   | 6515          | 100%   |            |  |