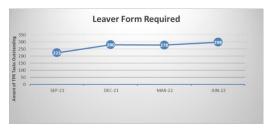

Annex 2 – Outstanding Queries by Type (there may be multiple queries per member)

|                                          | Mar           | Mar-22 |               | Jun-22 |            |  |
|------------------------------------------|---------------|--------|---------------|--------|------------|--|
|                                          | TPR<br>Errors | %      | TPR<br>Errors | %      | *Trend     |  |
| Age 75 Exceeded Lgps Eligibility Issue   | 72            | 1.12%  | 80            | 1.23%  | + 8        |  |
| Care Pay For 2014-2015 Required          | 5             | 0.08%  | 4             | 0.06%  | - 1        |  |
| Care Pay For 2015-2016 Required          | 4             | 0.06%  | 2             | 0.03%  | - 2        |  |
| Care Pay For 2016-2017 Required          | 6             | 0.09%  | 4             | 0.06%  | - <b>2</b> |  |
| Care Pay For 2017-2018 Required          | 24            | 0.37%  | 24            | 0.37%  | 0          |  |
| Care Pay For 2018-2019 Required          | 9             | 0.14%  | 9             | 0.14%  | 0          |  |
| Care Pay For 2019-2020 Required          | 7             | 0.11%  | 8             | 0.12%  | + 1        |  |
| Care Pay For 2020-2021 Required          | 12            | 0.19%  | 16            | 0.25%  | + 4        |  |
| CARE pay for 2021-2022 required          | 0             | 0.00%  | 13            | 0.20%  | + 13       |  |
| Missing data on leaver form - Escalation | 0             | 0.00%  | 0             | 0.00%  | + 0        |  |
| Casual Hours Data Required               | 0             | 0.00%  | 1             | 0.02%  | + 1        |  |
| Correct Address Required                 | 5300          | 82.08% | 5305          | 81.43% | + 5        |  |
| Correct Forenames Required               | 9             | 0.14%  | 9             | 0.14%  | 0          |  |
| Correct Gender Required                  | 1             | 0.02%  | 0             | 0.00%  | - 1        |  |
| Correct Hours Format Required            | 2             | 0.03%  | 1             | 0.02%  | - 1        |  |
| Correct Nino Required                    | 204           | 3.16%  | 212           | 3.25%  | + 8        |  |
| Correct Title Required le Miss Or Mr     | 8             | 0.12%  | 5             | 0.08%  | - 3        |  |
| Data Required From A Previous Employer   | 25            | 0.39%  | 36            | 0.55%  | + 11       |  |
| Date Joined Fund Required                | 1             | 0.02%  | 1             | 0.02%  | 0          |  |
| Historic Refund Case                     | 487           | 7.54%  | 485           | 7.44%  | - 2        |  |
| Leaver Form Required                     | 278           | 4.31%  | 298           | 4.57%  | + 20       |  |
| Pay Ref Required                         | 3             | 0.05%  | 2             | 0.03%  | - 1        |  |
| Grand total                              | 6457          | 100%   | 6515          | 100%   |            |  |