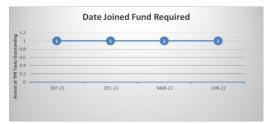

Annex 2 – Outstanding Queries by Type (there may be multiple queries per member)

|                                          | Mar           | Mar-22 |               | Jun-22 |            |  |
|------------------------------------------|---------------|--------|---------------|--------|------------|--|
|                                          | TPR<br>Errors | %      | TPR<br>Errors | %      | *Trend     |  |
| Age 75 Exceeded Lgps Eligibility Issue   | 72            | 1.12%  | 80            | 1.23%  | + 8        |  |
| Care Pay For 2014-2015 Required          | 5             | 0.08%  | 4             | 0.06%  | - 1        |  |
| Care Pay For 2015-2016 Required          | 4             | 0.06%  | 2             | 0.03%  | - 2        |  |
| Care Pay For 2016-2017 Required          | 6             | 0.09%  | 4             | 0.06%  | - <b>2</b> |  |
| Care Pay For 2017-2018 Required          | 24            | 0.37%  | 24            | 0.37%  | 0          |  |
| Care Pay For 2018-2019 Required          | 9             | 0.14%  | 9             | 0.14%  | 0          |  |
| Care Pay For 2019-2020 Required          | 7             | 0.11%  | 8             | 0.12%  | + 1        |  |
| Care Pay For 2020-2021 Required          | 12            | 0.19%  | 16            | 0.25%  | + 4        |  |
| CARE pay for 2021-2022 required          | 0             | 0.00%  | 13            | 0.20%  | + 13       |  |
| Missing data on leaver form - Escalation | 0             | 0.00%  | 0             | 0.00%  | + 0        |  |
| Casual Hours Data Required               | 0             | 0.00%  | 1             | 0.02%  | + 1        |  |
| Correct Address Required                 | 5300          | 82.08% | 5305          | 81.43% | + 5        |  |
| Correct Forenames Required               | 9             | 0.14%  | 9             | 0.14%  | 0          |  |
| Correct Gender Required                  | 1             | 0.02%  | 0             | 0.00%  | - 1        |  |
| Correct Hours Format Required            | 2             | 0.03%  | 1             | 0.02%  | - 1        |  |
| Correct Nino Required                    | 204           | 3.16%  | 212           | 3.25%  | + 8        |  |
| Correct Title Required le Miss Or Mr     | 8             | 0.12%  | 5             | 0.08%  | - 3        |  |
| Data Required From A Previous Employer   | 25            | 0.39%  | 36            | 0.55%  | + 11       |  |
| Date Joined Fund Required                | 1             | 0.02%  | 1             | 0.02%  | 0          |  |
| Historic Refund Case                     | 487           | 7.54%  | 485           | 7.44%  | - 2        |  |
| Leaver Form Required                     | 278           | 4.31%  | 298           | 4.57%  | + 20       |  |
| Pay Ref Required                         | 3             | 0.05%  | 2             | 0.03%  | - 1        |  |
| Grand total                              | 6457          | 100%   | 6515          | 100%   |            |  |