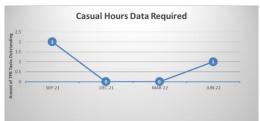

Annex 2 – Outstanding Queries by Type (there may be multiple queries per member)

|                                          | Mar           | Mar-22 |               | Jun-22 |            |  |
|------------------------------------------|---------------|--------|---------------|--------|------------|--|
|                                          | TPR<br>Errors | %      | TPR<br>Errors | %      | *Trend     |  |
| Age 75 Exceeded Lgps Eligibility Issue   | 72            | 1.12%  | 80            | 1.23%  | + 8        |  |
| Care Pay For 2014-2015 Required          | 5             | 0.08%  | 4             | 0.06%  | - 1        |  |
| Care Pay For 2015-2016 Required          | 4             | 0.06%  | 2             | 0.03%  | - 2        |  |
| Care Pay For 2016-2017 Required          | 6             | 0.09%  | 4             | 0.06%  | - <b>2</b> |  |
| Care Pay For 2017-2018 Required          | 24            | 0.37%  | 24            | 0.37%  | 0          |  |
| Care Pay For 2018-2019 Required          | 9             | 0.14%  | 9             | 0.14%  | 0          |  |
| Care Pay For 2019-2020 Required          | 7             | 0.11%  | 8             | 0.12%  | + 1        |  |
| Care Pay For 2020-2021 Required          | 12            | 0.19%  | 16            | 0.25%  | + 4        |  |
| CARE pay for 2021-2022 required          | 0             | 0.00%  | 13            | 0.20%  | + 13       |  |
| Missing data on leaver form - Escalation | 0             | 0.00%  | 0             | 0.00%  | + 0        |  |
| Casual Hours Data Required               | 0             | 0.00%  | 1             | 0.02%  | + 1        |  |
| Correct Address Required                 | 5300          | 82.08% | 5305          | 81.43% | + 5        |  |
| Correct Forenames Required               | 9             | 0.14%  | 9             | 0.14%  | 0          |  |
| Correct Gender Required                  | 1             | 0.02%  | 0             | 0.00%  | - 1        |  |
| Correct Hours Format Required            | 2             | 0.03%  | 1             | 0.02%  | - 1        |  |
| Correct Nino Required                    | 204           | 3.16%  | 212           | 3.25%  | + 8        |  |
| Correct Title Required le Miss Or Mr     | 8             | 0.12%  | 5             | 0.08%  | - 3        |  |
| Data Required From A Previous Employer   | 25            | 0.39%  | 36            | 0.55%  | + 11       |  |
| Date Joined Fund Required                | 1             | 0.02%  | 1             | 0.02%  | 0          |  |
| Historic Refund Case                     | 487           | 7.54%  | 485           | 7.44%  | - 2        |  |
| Leaver Form Required                     | 278           | 4.31%  | 298           | 4.57%  | + 20       |  |
| Pay Ref Required                         | 3             | 0.05%  | 2             | 0.03%  | - 1        |  |
| Grand total                              | 6457          | 100%   | 6515          | 100%   |            |  |

<sup>\*</sup>Trend is influenced by number of errors

## **TPR Error Numbers by Error Type**